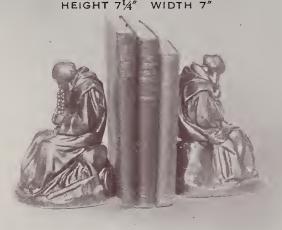

#### BRONZE

"MONK WITH BOOK" BOOK ENDS

NO. 285 HEIGHT 7" WIDTH 4"

"ITALIAN RENAISSANCE" BOOK ENDS

MODERN

NO. 289

HEIGHT 7<sup>1</sup>/<sub>4</sub>" WIDTH 7"

"MONK WITH ROSARY" BOOK ENDS

ANTIQUE

NO. 286

HEIGHT 7" WIDTH 4"

Price \$6.00 Pair

Price \$7.00 Pair

Price in Polychrome \$10.00 Pair

Price \$6.00 Pair